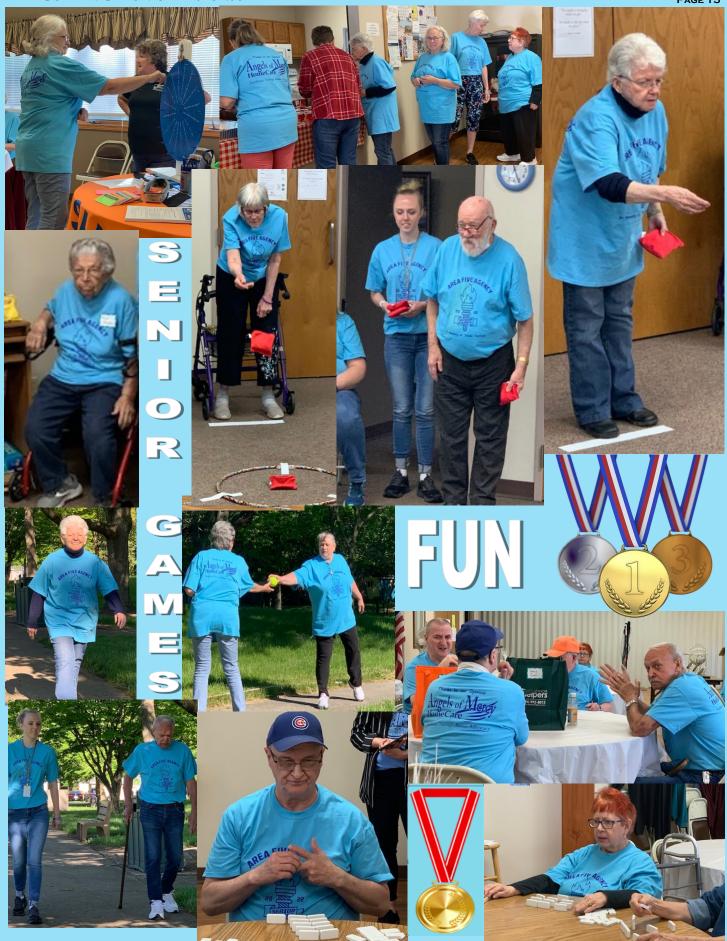

#### **SENIOR GAMES**

I would like to say **THANK YOU** to all the people that made the Senior Game a great success.

Life Care Center's Amber and Katie for providing breakfast and having some of their residents participate in the games.

Busy Bell's ext. of Purdue Homemakers for providing lunch. The root beer floats were a big hit.

R.S.V.P.'s Anne for all her hard work and donations.

SHIP ext. of Medicare's Deb, the wheel was a big hit.

Area 5's Pam and her ladies for making the Senior Games possible.

And Thank You to all my Seniors that played in the games.

I hope everyone had as much fun as I did. I'm looking forward to next year's Senior Games.