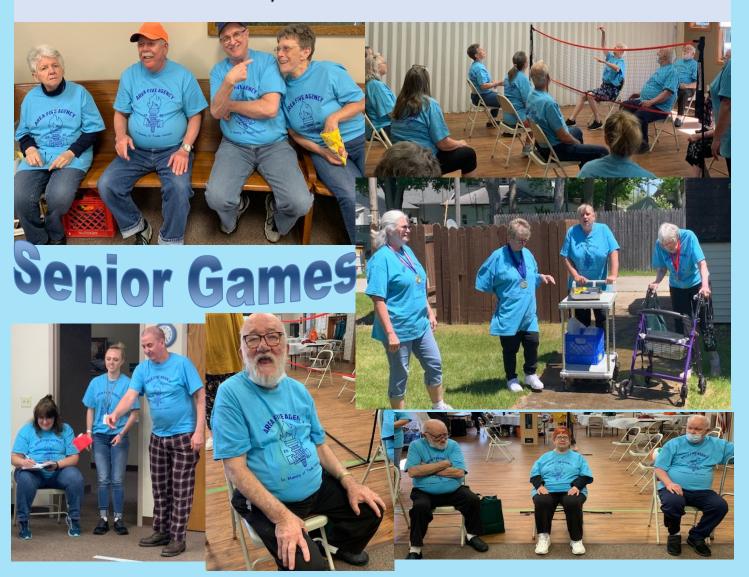

#### **SENIOR GAMES**

I would like to say **THANK YOU** to all the people that made the Senior Game a great success.

Life Care Center's Amber and Katie for providing breakfast and having some of their residents participate in the games.

Busy Bell's ext. of Purdue Homemakers for providing lunch. The root beer floats were a big hit.

R.S.V.P.'s Anne for all her hard work and donations.

SHIP ext. of Medicare's Deb, the wheel was a big hit.

Area 5's Pam and her ladies for making the Senior Games possible.

And Thank You to all my Seniors that played in the games.

I hope everyone had as much fun as I did. I'm looking forward to next year's Senior Games.