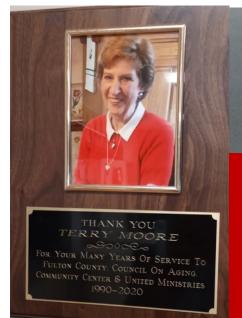

# TERRY MOORE MEMORIAL ACTIVITY ROOM

On May 6, 2022 the dining area was renamed
"The Terry Moore Memorial Activity Room"

She was honored by family and friends as they told stories about her and spoke of her many accomplishments.

Thank you, Terry for all you have done.