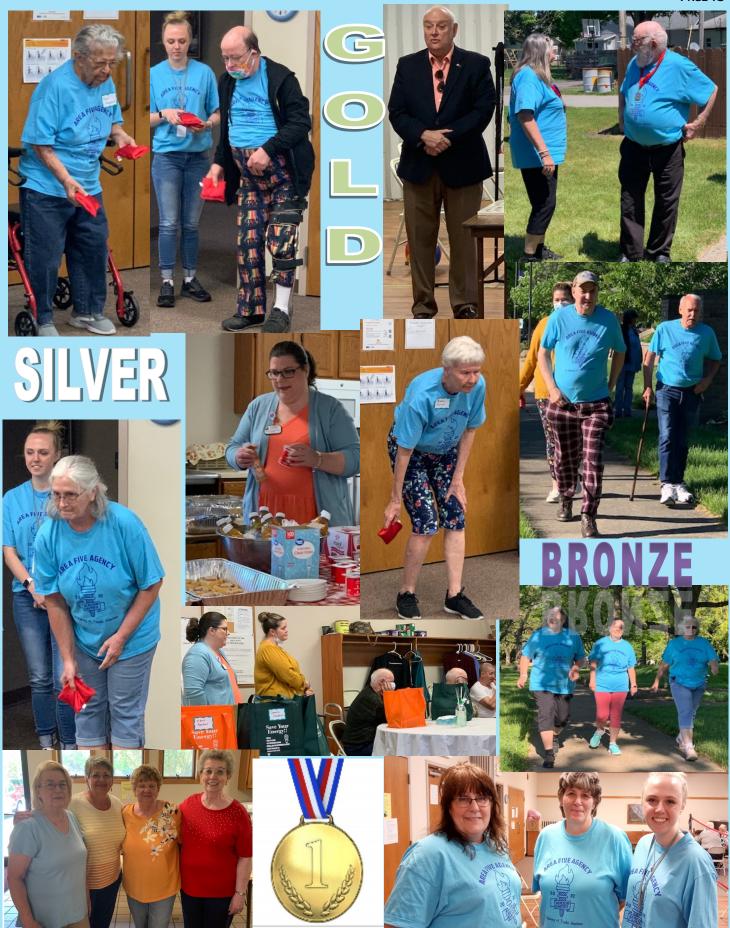

#### **SENIOR GAMES**

I would like to say **THANK YOU** to all the people that made the Senior Game a great success.

Life Care Center's Amber and Katie for providing breakfast and having some of their residents participate in the games.

Busy Bell's ext. of Purdue Homemakers for providing lunch. The root beer floats were a big hit.

R.S.V.P.'s Anne for all her hard work and donations.

SHIP ext. of Medicare's Deb, the wheel was a big hit.

Area 5's Pam and her ladies for making the Senior Games possible.

And Thank You to all my Seniors that played in the games.

I hope everyone had as much fun as I did. I'm looking forward to next year's Senior Games.