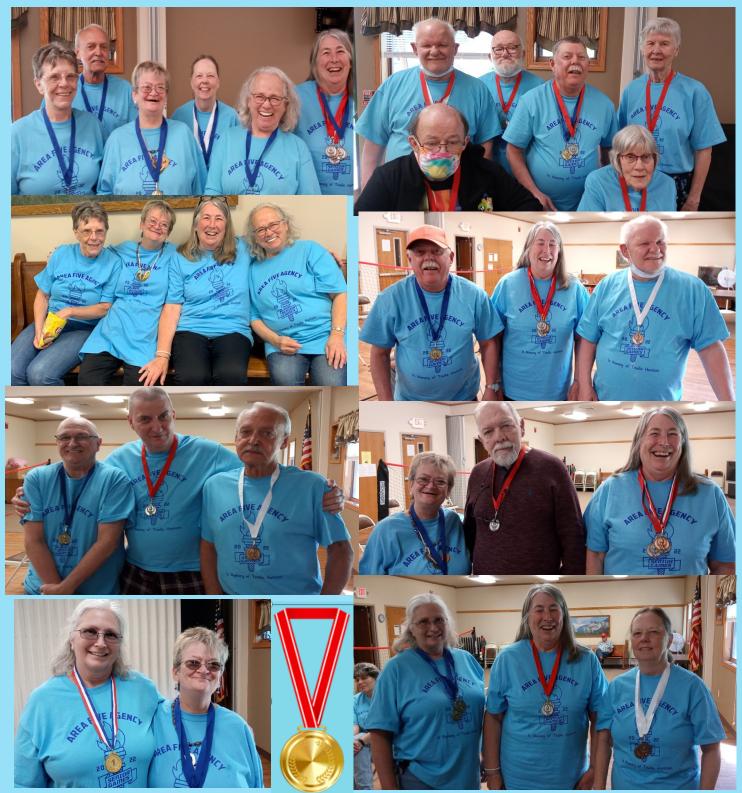

#### **SENIOR GAMES**

I would like to say **THANK YOU** to all the people that made the Senior Game a great success.

Life Care Center's Amber and Katie for providing breakfast and having some of their residents participate in the games.

Busy Bell's ext. of Purdue Homemakers for providing lunch. The root beer floats were a big hit.

R.S.V.P.'s Anne for all her hard work and donations.

SHIP ext. of Medicare's Deb, the wheel was a big hit.

Area 5's Pam and her ladies for making the Senior Games possible.

And Thank You to all my Seniors that played in the games.

I hope everyone had as much fun as I did. I'm looking forward to next year's Senior Games.