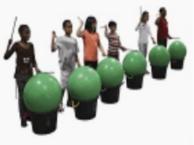

## **Cardio Drumming**

Cardio Drumming classes are now being held at the Fulton County Community Resource Center & Council On Aging.

Monday & Wednesday 5:45pm, Saturday 8:00am
This is NOT low impact Cardio Drumming.
All ages welcome, \$5 per class.