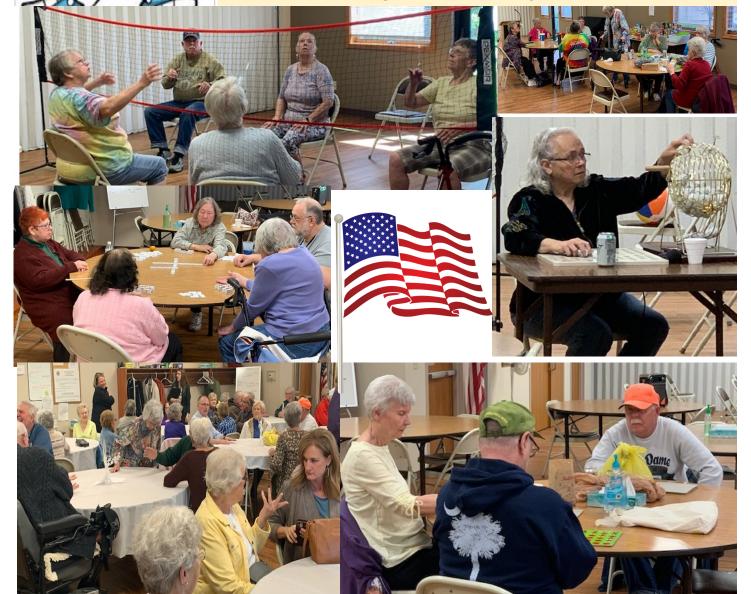

#### **SENIOR GAMES**

I would like to say **THANK YOU** to all the people that made the Senior Game a great success.

Life Care Center's Amber and Katie for providing breakfast and having some of their residents participate in the games.

Busy Bell's ext. of Purdue Homemakers for providing lunch. The root beer floats were a big hit.

R.S.V.P.'s Anne for all her hard work and donations.

SHIP ext. of Medicare's Deb, the wheel was a big hit.

Area 5's Pam and her ladies for making the Senior Games possible.

And Thank You to all my Seniors that played in the games.

I hope everyone had as much fun as I did. I'm looking forward to next year's Senior Games.