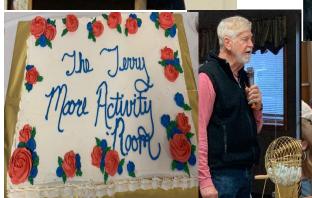

# TERRY MOORE MEMORIAL ACTIVITY ROOM

On May 6, 2022 the dining area was renamed
"The Terry Moore Memorial Activity Room"

She was honored by family and friends as they told stories about her and spoke of her many accomplishments.

Thank you, Terry for all you have done.